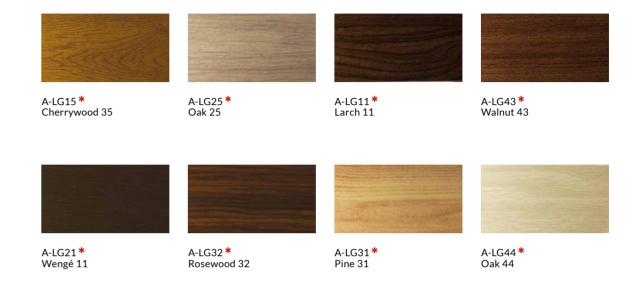

### WOOD

A-LG24\* White 24

#### WOOD - SUBLIMATION WOOD EFFECT

This type of finish gives aluminum an aesthetic look very similar to wood. It's a complex process called sublimation that repeats colors and veins of natural wood essences. Painted metal profiles are wrapped in a pre-printed film and put under vacuum.

Profiles are then placed into a high-temperature furnace where the pattern printed on the film is transferred onto the metal surface.