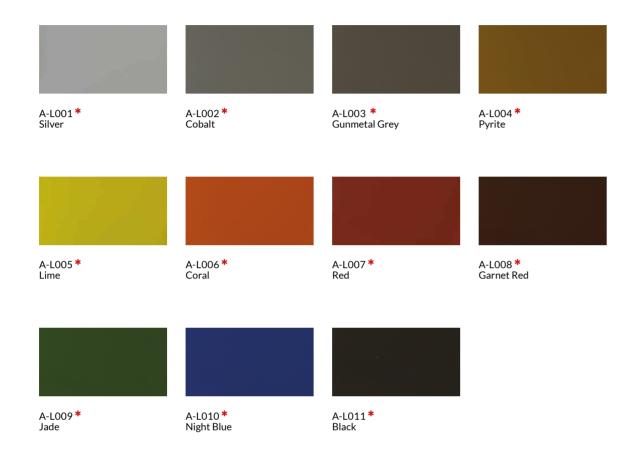

### RAL PAINT COLORS GLOSSY Effect

OPAQUE Effect

ANODIZED - Anodized aluminum is pretreated with anodization, a process that creates a layer of artificial oxide on the metal. In substance, oxide covers the aluminum surface making it more weather resistant and not only.

BUMP - It's a rough finish with a "hammered" look which creates different light and dark nuances of the color applied.

PAINTED - Aluminum naturally forms a thin layer of aluminum oxide on its surface that turns to be a perfect substrate for the paint to adhere and be easily removed. Lots of glossy and opaque colors at the same price chosen from the RAL color chart. RAL is a European color matching system used to define colors for paint, coatings and plastics.

\*FINISHES WITH EXTRA CHARGES