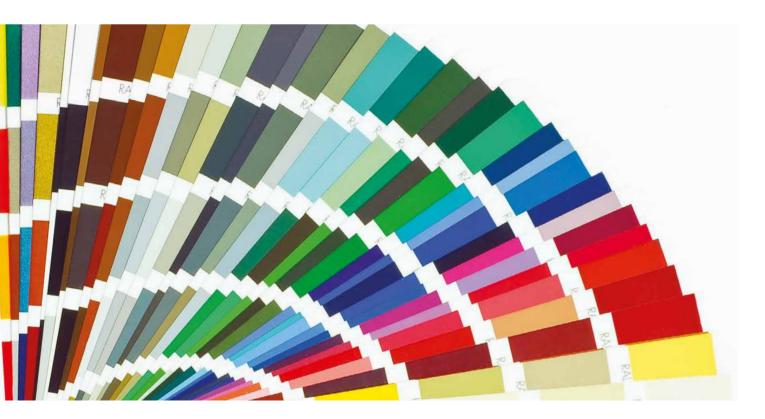

#### **SERIES and RAL**

### RAL PAINT COLORS GLOSSY Effect

OPAQUE Effect

ANODIZED - Anodized aluminum is pretreated with anodization, a process that creates a layer of artificial oxide on the metal. In substance, oxide covers the aluminum surface making it more weather resistant and not only.

BUMP - It's a rough finish with a "hammered" look which creates different light and dark nuances of the color applied.

PAINTED - Aluminum naturally forms a thin layer of aluminum oxide on its surface that turns to be a perfect substrate for the paint to adhere and be easily removed. Lots of glossy and opaque colors at the same price chosen from the RAL color chart. RAL is a European color matching system used to define colors for paint, coatings and plastics.