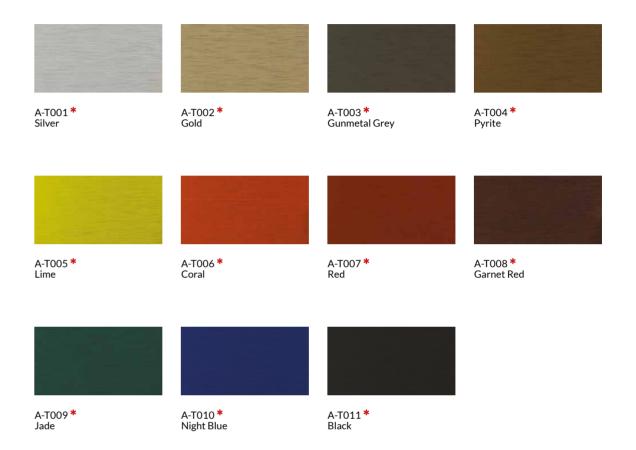

### **ALUMINUM FINISHES**

### STANDARD FINISHES

SERIES

RAL- GLOSSY EFFECT

RAL- OPAQUE EFFECT

#### **SERIES and RAL**

### RAL PAINT COLORS GLOSSY Effect

OPAQUE Effect

ANODIZED - Anodized aluminum is pretreated with anodization, a process that creates a layer of artificial oxide on the metal. In substance, oxide covers the aluminum surface making it more weather resistant and not only.

BUMP - It's a rough finish with a "hammered" look which creates different light and dark nuances of the color applied.

PAINTED - Aluminum naturally forms a thin layer of aluminum oxide on its surface that turns to be a perfect substrate for the paint to adhere and be easily removed. Lots of glossy and opaque colors at the same price chosen from the RAL color chart. RAL is a European color matching system used to define colors for paint, coatings and plastics.