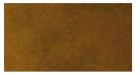

### CORTEN

A-C001\* Rust

A-C002 \* Bronze

A-C003 \* Brass

A-C004 \* Oxidized

A-C005 \* Steel

CORTEN STEEL EFFECT
This finish confers the look of real natural Corten steel on profiles. Its peculiarity is its natural oxidation when in contact with air.
Once oxidation has occurred it stops and forms a protective layer that doesn't vary over time.