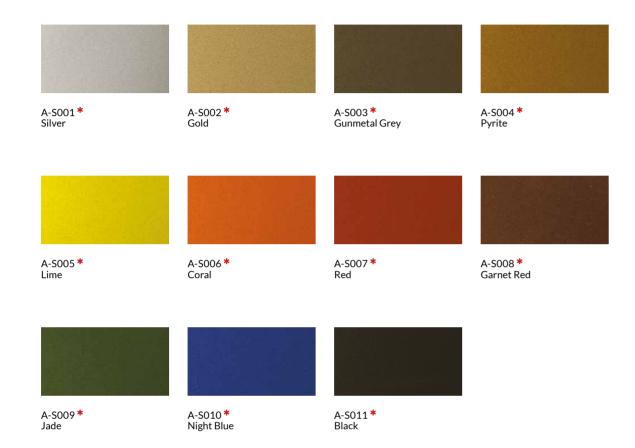

### **ALUMINUM FINISHES**

### STANDARD FINISHES

SERIES

RAL- GLOSSY EFFECT

RAL- OPAQUE EFFECT

#### **SERIES and RAL**

### RAL PAINT COLORS GLOSSY Effect

OPAQUE Effect

ANODIZED - Anodized aluminum is pretreated with anodization, a process that creates a layer of artificial oxide on the metal. In substance, oxide covers the aluminum surface making it more weather resistant and not only.

BUMP - It's a rough finish with a "hammered" look which creates different light and dark nuances of the color applied.

PAINTED - Aluminum naturally forms a thin layer of aluminum oxide on its surface that turns to be a perfect substrate for the paint to adhere and be easily removed. Lots of glossy and opaque colors at the same price chosen from the RAL color chart. RAL is a European color matching system used to define colors for paint, coatings and plastics.