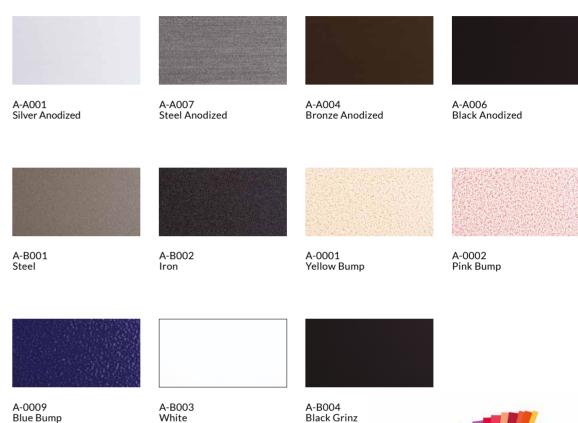

### RAL PAINT COLORS GLOSSY Effect

OPAQUE Effect

ANODIZED - Anodized aluminum is pretreated with anodization, a process that creates a layer of artificial oxide on the metal. In substance, oxide covers the aluminum surface making it more weather resistant and not only.

BUMP - It's a rough finish with a "hammered" look which creates different light and dark nuances of the color applied.

PAINTED - Aluminum naturally forms a thin layer of aluminum oxide on its surface that turns to be a perfect substrate for the paint to adhere and be easily removed. Lots of glossy and opaque colors at the same price chosen from the RAL color chart. RAL is a European color matching system used to define colors for paint, coatings and plastics.

\*FINISHES WITH EXTRA CHARGES